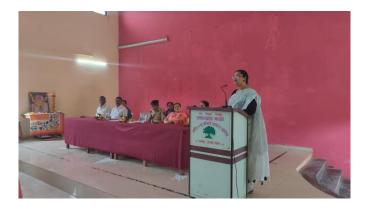

### Preamble -

One day seminar on 'Women Empowerment' has been conducted on 8<sup>th</sup> March 2022 at Multipurpose hall of Abasaheb Marathe Arts and New Commerce, Science College, Rajapur. This seminar has been conducted to empower girls for their physical as well as mental development.

### Description about the Program-

In first session, Advt. Sunaina Desai delivered her presentation on various acts for ladies and motivated girls students. In second session, Miss. Shilpa Vengurlekar (PSI) encouraged girl students to fight over harsh situations in her speech. Mrs. Mugdha A. Kamat and Miss. Shital K. Barge introduced the dynamic resource personalities. Dr. G. D. Harale, I/c Principal of the college as President threw light on the importance of physical as well as mental development for girls students. Miss. Kavita Amkar expressed vote of thanks at the end of program. The entire programme was co-ordinated with the support of Principal, staff and students of college.

Advt. Sunaina Desai delivering speech

Miss. Shilpa Vengurlekar encouraging girls

Coordinator

Principal
A.M.A.&N.C.S.College
Rajapur,(V.Gothne)Dist.Ratnagiri.