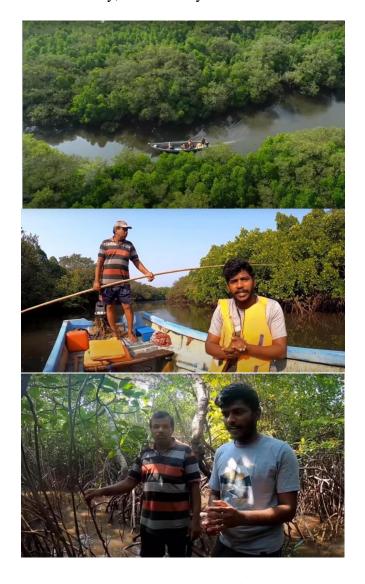

Department of Botany and Nature Club of Abasaheb Marathe Arts and New Commerce, Science College, Rajapur jointly organized a Virtual Tour to the "Shri Dev Rameshwar, Achara, Dist. Sindhudurg" on Wednesday, 2<sup>nd</sup> February 2022 at 3.00 pm. on Google meet platform for students and teachers. The Google meet link was circulated among students and faculties who were registered for this event through telegram channel. About 113 registrations of students, teachers and other were recorded for this Virtual Tour.

Introductory speech for the session was given by Dr. S. K. Kamble. Mr. G. B. Pawar has introduced to the guest speaker Mr. Nikhil Sonawane. During this Virtual Tour, Mr. Nikhil Sonawane and Mr. Wadekar has shared their views regarding critical importance of Mangroves for our world. They showed the drone shoot as well as entire Mangroves forest from boat and by walk. He strongly put that mangroves must be conserved as there are

more than 19 different types of Mangroves along with other flora and Fauna. The mangroves provide wide platform for egg hatching of various Birds and Fishes.

At the end, session was concluded with vote of thanks by Dr. B. A. Sonar. Teachers and students from B.A., B.Sc., B.Com. from our college and other colleges were benefited from this Virtual Tour. All participants were satisfied with the information given in the VirtualTour.

### **Photographs of the programme:**

One Day Virtual Tour to

### "Shri Dev Rameshwar, Achara, Dist. Sindhudurg" Wednesday, 2<sup>nd</sup> February 2022

Presentation by Mr. Nikhil Sonawane

Coordinator

Affiliated to University of Mumbai, Mumbai Reaccredited with B<sup>+</sup> grade by NAAC/ Best College Award by University of Mumbai, Mumbai