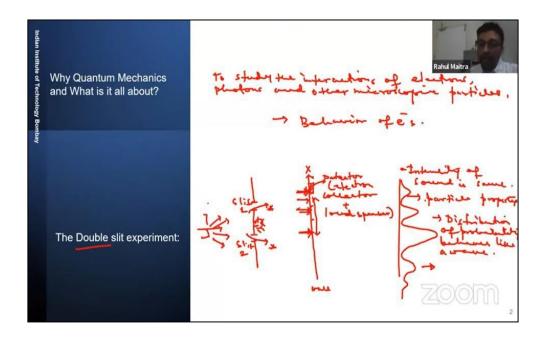

ned spectroscopy. In his talk he solved the problems based on IR and 1H NMR etc. He solved the problems from CSIR, SET and Gate question papers. Vote of thanks done by Dr. Hemant Akolkar.

The information shared by all the speakers is inspiring for all the participants. Feedback was collected from the participants using Google form link. Once they submitted feedback participants received Certificate.

No. of Beneficiary for Day-1: **251** No. of Beneficiary for Day-2: **303** 

Feedback form link: https://forms.gle/WzTESzLRDu9VqDZPA

Day-1: Session I: Dr. Suvarn Kulkarni, IIT Bombay



Day-1: Session II: Dr. Rohit Singh Chauhan, K. J. S. S. C. College, Vidyavihar



Day-1: Session III: Dr. Hemant Akolkar, Abasaheb Marathe College, Rajapur



Day-2: Session I: Dr. Rahul Maitra, IIT Bombay



Day-2: Session II: Dr. Shankar Thopate, Radhabai Kale Mahila Mahavidyalaya, Ahmednagar



Day-2: Session III: Mr. Jaidip Wable, K. J. S. S. C. College, Vidyavihar



Dr. Hemant Akolkar
Coordinator

Tal.Rajapur, Dist. Ratnagiri

Dr. Ghansham Harale

**Incharge Principal** 

#### Rayat Shikshan Sanstha's

### Abasaheb Marathe Arts and New Commerce, Science College Rajapur,

Dist: Ratnagiri, Maharashtra, India, PIN- 416702 NAAC Re-accredited 'B+' grade

#### **Department of Chemistry**

in association with

#### Royal Society of Chemistry- West India

organizes

### "Lecture Series for UG and PG (Chemistry) Students"

Day-1: 23rd March 2022 Attendance of the Participants

| Start Time          | End Time            | Duration<br>(Minutes) | - CONTROL - CONT | Name (Original Name)  | Join Ti