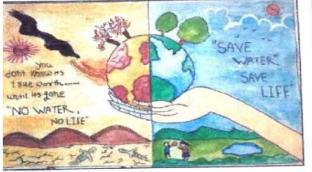

### Report

December 14 of every year is celebrated as National Energy Conservation Day. The day focuses on making people aware of global warming and climate change and promotes efforts towards saving energy resources. Therefore, on the occasion of this day Department of chemistry & Science association of the college bas organized an online poster competition on topics like global warming and their effects, u e of renewable energy sources, climate change *etc*.

The notice of the online poster competition was circulated among the student of al I classes. Seventeen students were sent photos of their poster on Whatsapp. The winner of best three poster were announced on 20<sup>th</sup> December 2021. The e-certificate of participation was given to all the participants.

Miss. Rasika Jaddhav (T.Y.B.Sc.)

Miss. Vaishnavi Kinnake (T.Y.B.Sc.)

Miss. Amisha Dhuri (T.Y.B.Sc.)

Miss. Purva Bakalkar (M.Com. I)

AMORES

Dr. Hemant Akolkar

Coordinator

Meult\_
Dr. Ghansham Harale