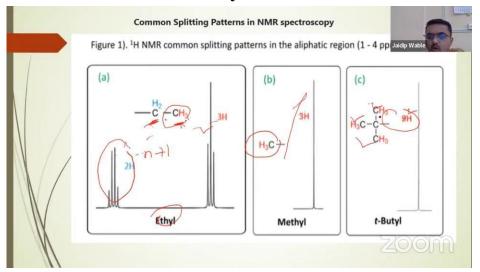

y Dr. Hemant Akolkar.

The information shared by all the speakers is inspiring for all the participants. Feedback was collected from the participants using Google form link. Once they submitted feedback participants received Certificate.

No. of Beneficiary for Day-1: **251** No. of Beneficiary for Day-2: **303** 

Feedback form link: https://forms.gle/WzTESzLRDu9VqDZPA

Day-1: Session I: Dr. Suvarn Kulkarni, IIT Bombay



Day-1: Session II: Dr. Rohit Singh Chauhan, K. J. S. S. C. College, Vidyavihar



Day-1: Session III: Dr. Hemant Akolkar, Abasaheb Marathe College, Rajapur



Day-2: Session I: Dr. Rahul Maitra, IIT Bombay



Day-2: Session II: Dr. Shankar Thopate, Radhabai Kale Mahila Mahavidyalaya, Ahmednagar



Day-2: Session III: Mr. Jaidip Wable, K. J. S. S. C. College, Vidyavihar



Dr. Hemant Akolkar
Coordinator

Tal.Rajapur, Dist. Ratnagiri

Dr. Ghansham Harale

**Incharge Principal** 

#### Rayat Shikshan Sanstha's

### Abasaheb Marathe Arts and New Commerce, Science College Rajapur,

Dist: Ratnagiri, Maharashtra, India, PIN- 416702 NAAC Re-accredited 'B+' grade

#### **Department of Chemistry**

in association with

#### Royal Society of Chemistry- West India

organizes

### "Lecture Series for UG and PG (Chemistry) Students"

Day-1: 23rd March 2022 Attendance of the Participants

| Start Time          | End Time            | Duration<br>(Minutes) | - CONTROL - CONT | Name (Original Name)  | Join Time           | Leave Time          | Duration<br>(Minutes) |
|---------------------|---------------------|-----------------------|------------------------------------