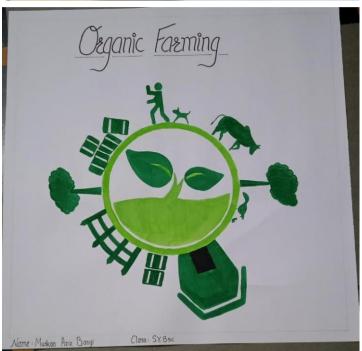

### REPORT

**Theme:** "Organic Farming"

**Date and time:** Thursday, 23<sup>rd</sup> December 2021

**Registration link:** https://forms.gle/yXWoZNUE8TdSC5ou9

**Telegram Channel:** https://t.me/amcrajapur

Department of Botany and Nature Club of Abasaheb Marathe Arts and New Commerce, Science College, Rajapur jointly organized a Poster Competition on "*National Farmers Day*" on Thursday, 23<sup>rd</sup> December 2021 through online platform for students. The Whatsapp Number was circulated among students who were registered for this event through telegram channel. About 23 registrations of students were recorded for this Poster Competition.

Farmers are the driving force of the country's economy and deserve to be honoured.

The day also celebrates the birth of the fifth Prime Minister of India, Chaudhary Charan

Singh, who started as a farmer before earning his seat in the government.

### **Some of the Posters:**

### "National Farmers Day- Organic Farming"

Thursday, 23<sup>rd</sup> December 2021

Q3.

Coordinator

/\* Principa!
A M A & N C.S.College
Rajapur,Dist,Ratnagiri.