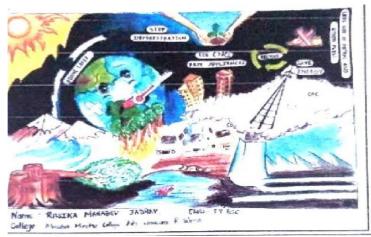

### Report

December 14 of every year is celebrated as National Energy Conservation Day. The day focuses on making people aware of global warming and climate change and promotes efforts towards saving energy resources. Therefore, on the occasion of this day Department of chemistry & Science association of the college bas organized an online poster competition on topics like global warming and their effects, u e of renewable energy sources, climate change *etc*.

The notice of the online poster competition was circulated among the student of al I classes. Seventeen students were sent photos of their poster on Whatsapp. The winner of best three poster were announced on 20<sup>th</sup> December 2021. The e-certificate of participation was given to all the participants.

Miss. Rasika Jaddhav (T.Y.B.Sc.)

Miss. Vaishnavi Kinnake (T.Y.B.Sc.)

Miss. Amisha Dhuri (T.Y.B.Sc.)

Miss. Purva Bakalkar (M.Com. I)

AMORES

Dr. Hemant Akolkar

Coordinator

Meult\_
Dr. Ghansham Harale