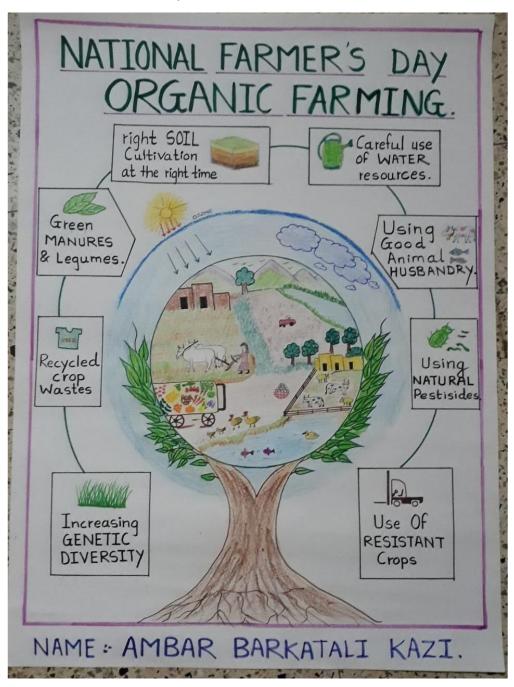

### REPORT

**Theme:** "Organic Farming"

**Date and time:** Thursday, 23<sup>rd</sup> December 2021

**Registration link:** https://forms.gle/yXWoZNUE8TdSC5ou9

**Telegram Channel:** https://t.me/amcrajapur

Department of Botany and Nature Club of Abasaheb Marathe Arts and New Commerce, Science College, Rajapur jointly organized a Poster Competition on "*National Farmers Day*" on Thursday, 23<sup>rd</sup> December 2021 through online platform for students. The Whatsapp Number was circulated among students who were registered for this event through telegram channel. About 23 registrations of students were recorded for this Poster Competition.

Farmers are the driving force of the country's economy and deserve to be honoured.

The day also celebrates the birth of the fifth Prime Minister of India, Chaudhary Charan

Singh, who started as a farmer before earning his seat in the government.

### **Some of the Posters:**

### "National Farmers Day- Organic Farming"

Thursday, 23<sup>rd</sup> December 2021

Q3.

Coordinator

/\* Principa!
A M A & N C.S.College
Rajapur,Dist,Ratnagiri.