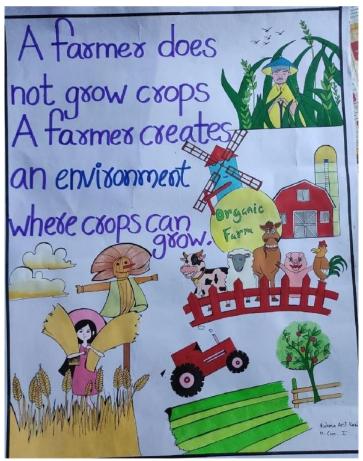

### REPORT

**Theme:** "Organic Farming"

**Date and time:** Thursday, 23<sup>rd</sup> December 2021

**Registration link:** https://forms.gle/yXWoZNUE8TdSC5ou9

**Telegram Channel:** https://t.me/amcrajapur

Department of Botany and Nature Club of Abasaheb Marathe Arts and New Commerce, Science College, Rajapur jointly organized a Poster Competition on "*National Farmers Day*" on Thursday, 23<sup>rd</sup> December 2021 through online platform for students. The Whatsapp Number was circulated among students who were registered for this event through telegram channel. About 23 registrations of students were recorded for this Poster Competition.

Farmers are the driving force of the country's economy and deserve to be honoured.

The day also celebrates the birth of the fifth Prime Minister of India, Chaudhary Charan

Singh, who started as a farmer before earning his seat in the government.

### **Some of the Posters:**

### "National Farmers Day- Organic Farming"

Thursday, 23<sup>rd</sup> December 2021

Q3.

Coordinator

/\* Principa!
A M A & N C.S.College
Rajapur,Dist,Ratnagiri.