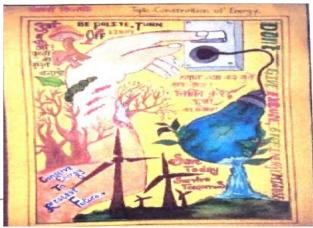

### Report

December 14 of every year is celebrated as National Energy Conservation Day. The day focuses on making people aware of global warming and climate change and promotes efforts towards saving energy resources. Therefore, on the occasion of this day Department of chemistry & Science association of the college bas organized an online poster competition on topics like global warming and their effects, u e of renewable energy sources, climate change *etc*.

The notice of the online poster competition was circulated among the student of al I classes. Seventeen students were sent photos of their poster on Whatsapp. The winner of best three poster were announced on 20<sup>th</sup> December 2021. The e-certificate of participation was given to all the participants.

Miss. Rasika Jaddhav (T.Y.B.Sc.)

Miss. Vaishnavi Kinnake (T.Y.B.Sc.)

Miss. Amisha Dhuri (T.Y.B.Sc.)

Miss. Purva Bakalkar (M.Com. I)

AMORES

Dr. Hemant Akolkar

Coordinator

Meult\_
Dr. Ghansham Harale