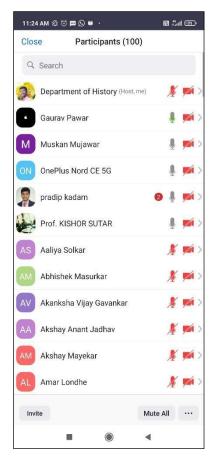

Department of Botany and Nature Club of Abasaheb Marathe Arts and New Commerce, Science College, Rajapur jointly organized a Virtual Tour to the "Shri Dev Rameshwar, Achara, Dist. Sindhudurg" on Wednesday, 2<sup>nd</sup> February 2022 at 3.00 pm. on Google meet platform for students and teachers. The Google meet link was circulated among students and faculties who were registered for this event through telegram channel. About 113 registrations of students, teachers and other were recorded for this Virtual Tour.

Introductory speech for the session was given by Dr. S. K. Kamble. Mr. G. B. Pawar has introduced to the guest speaker Mr. Nikhil Sonawane. During this Virtual Tour, Mr. Nikhil Sonawane and Mr. Wadekar has shared their views regarding critical importance of Mangroves for our world. They showed the drone shoot as well as entire Mangroves forest from boat and by walk. He strongly put that mangroves must be conserved as there are

### **Photographs of the programme:**

One Day Virtual Tour to

### "Shri Dev Rameshwar, Achara, Dist. Sindhudurg" Wednesday, 2<sup>nd</sup> February 2022

Presentation by Mr. Nikhil Sonawane

Coordinator

Affiliated to University of Mumbai, Mumbai Reaccredited with B<sup>+</sup> grade by NAAC/ Best College Award by University of Mumbai, Mumbai