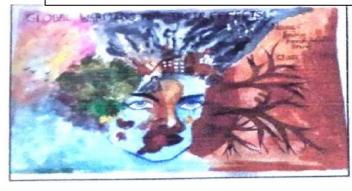

### Report

December 14 of every year is celebrated as National Energy Conservation Day. The day focuses on making people aware of global warming and climate change and promotes efforts towards saving energy resources. Therefore, on the occasion of this day Department of chemistry & Science association of the college bas organized an online poster competition on topics like global warming and their effects, u e of renewable energy sources, climate change *etc*.

The notice of the online poster competition was circulated among the student of al I classes. Seventeen students were sent photos of their poster on Whatsapp. The winner of best three poster were announced on 20<sup>th</sup> December 2021. The e-certificate of participation was given to all the participants.

Miss. Rasika Jaddhav (T.Y.B.Sc.)

Miss. Vaishnavi Kinnake (T.Y.B.Sc.)

Miss. Amisha Dhuri (T.Y.B.Sc.)

Miss. Purva Bakalkar (M.Com. I)

AMORES

Dr. Hemant Akolkar

Coordinator

Meult\_
Dr. Ghansham Harale